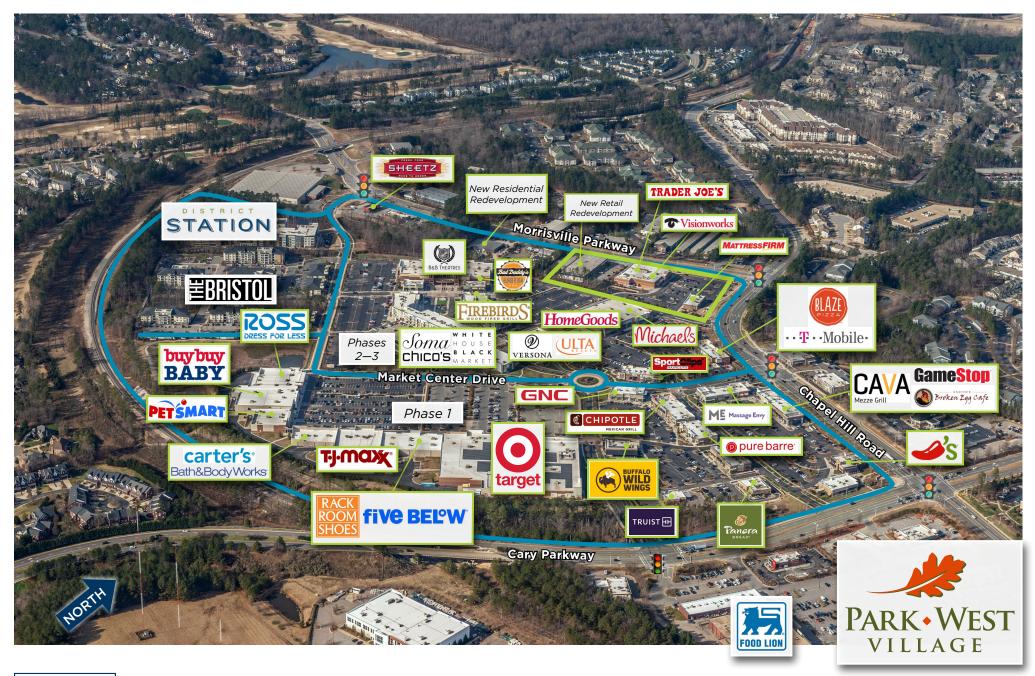

Join new Trader Joe's in highly coveted development in the heart of the Morrisville/Cary market. Site is on the corner of Morrisville Parkway and NC-54/Chapel Hill Road with connectivity to Park West Village, a 100-acre mixed-use development that includes a town center district, major retail anchors, upscale restaurants, a state-of-the-art movie theatre, and over 500 luxury retail units. Location is accessible to all major transportation arteries within the Raleigh/Durham area, including Interstates 40, 540, and 85 and US Highways 64, 1, and 70. Average household income within 5 miles exceeds \$122,000.

## **Neighboring Retailers**

Location Morrisville Parkway and NC-54/Chapel Hill Road, Morrisville, North Carolina (V) Click to navigate to Google Maps

Traffic Counts NC Hwy 54/Chapel Hill Rd: 25,684 Cary Parkway: 27,981 Morrisville Parkway: 23,585