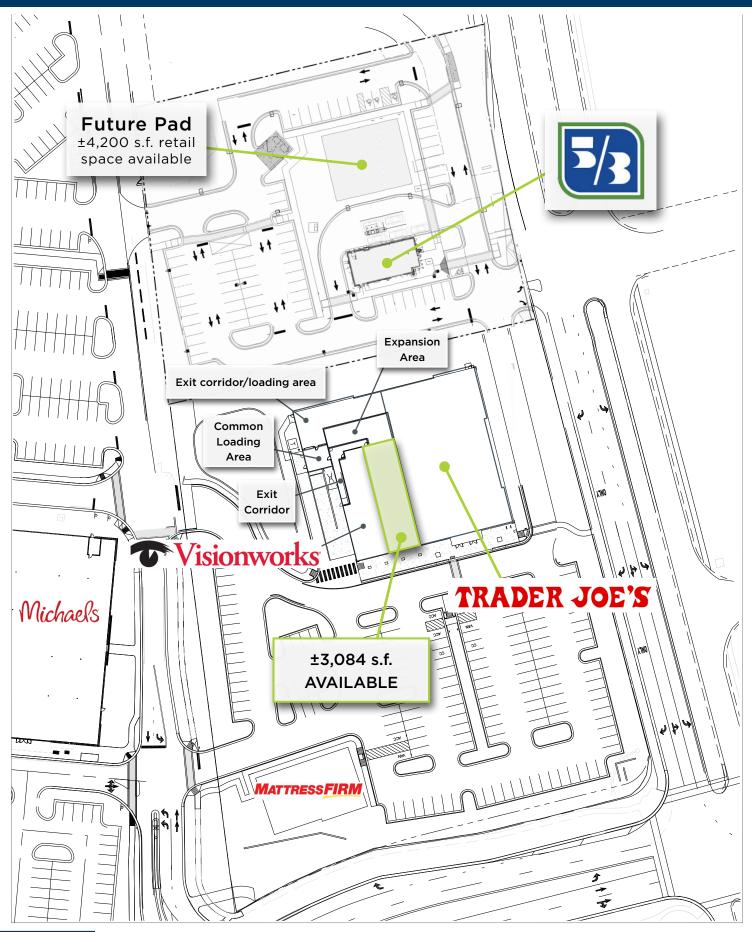

Join new Trader Joe's in highly coveted development in the heart of the Morrisville/Cary market. Site is on the corner of Morrisville Parkway and NC-54/Chapel Hill Road with connectivity to Park West Village, a 100-acre mixed-use development that includes a town center district, major retail anchors, upscale restaurants, a state-of-the-art movie theatre, and over 500 luxury retail units. Location is accessible to all major transportation arteries within the Raleigh/Durham area, including Interstates 40, 540, and 85 and US Highways 64, 1, and 70. Average household income within 5 miles exceeds \$122,000.