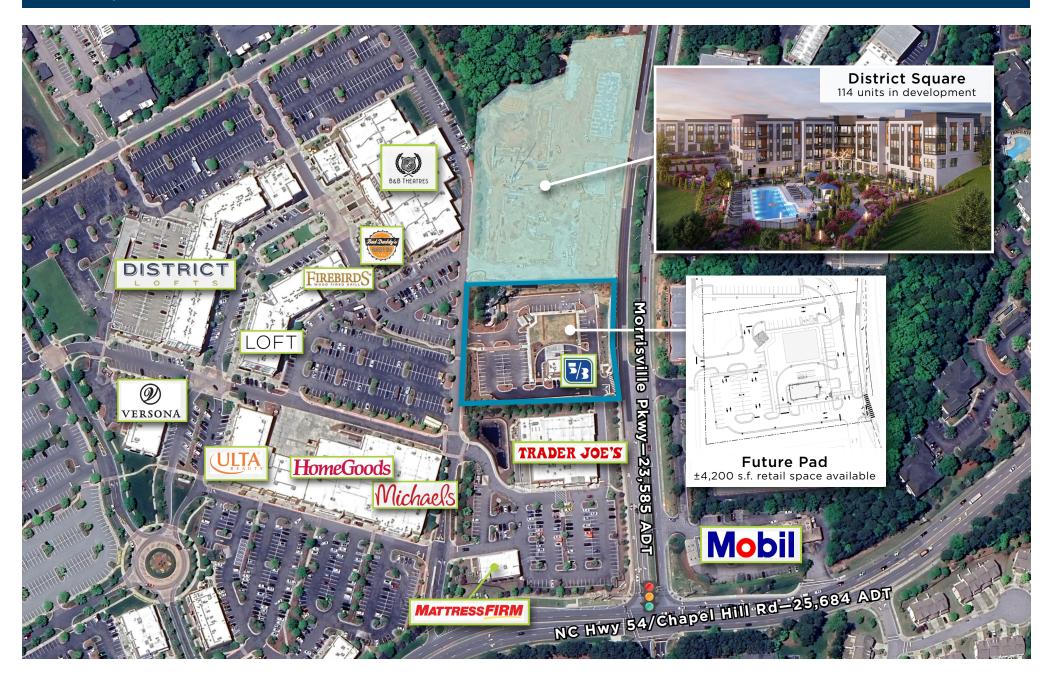

Join new Trader Joe's in highly coveted development in the heart of the Morrisville/Cary market. Site is on the corner of Morrisville Parkway and NC-54/Chapel Hill Road with connectivity to Park West Village, a 100-acre mixed-use development that includes a town center district, major retail anchors, upscale restaurants, a state-of-the-art movie theatre, and over 500 luxury retail units. Location is accessible to all major transportation arteries within the Raleigh/Durham area, including Interstates 40, 540, and 85 and US Highways 64, 1, and 70. Average household income within 5 miles exceeds \$122,000.

## **Neighboring Retailers**

Location Morrisville Parkway and NC-54/Chapel Hill Road, Morrisville, North Carolina (V) Click to navigate to Google Maps

Traffic Counts NC Hwy 54/Chapel Hill Rd: 25,684 Cary Parkway: 27,981 Morrisville Parkway: 23,585